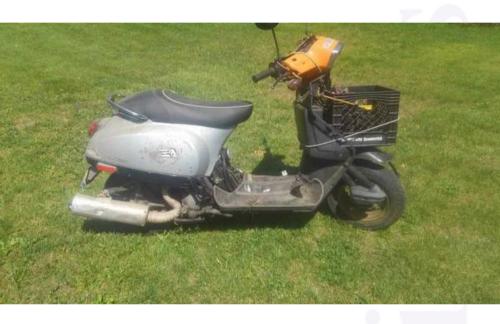

## 87 Honda ch250 elite - motorcyclesscooters -...

Saved to Dropbox • May 10, 2018 at 5:45 PM

CL columbus, OH > motorcycles/scooters - by owner

\_\_\_

Honda 250 elete with Vespa body 2000 miles runs well \$650 OBO

- © CL help safety terms new about desktop
- 1987 ch 250
- VIN: **666**
- condition: good
- engine displacement (CC): 250
- fuel: gas
- odometer: 2000
- paint color: silver
- transmission: automatic
- do NOT contact me with unsolicited services or offers
- post id: <u>6584205861</u> posted: a day ago
  - email to friend
- best of [?]
- safety tips
- prohibited items
- product recalls
- avoiding scams