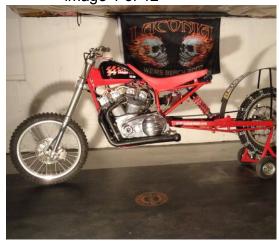

## Hillclimber/dirt drag Harley XR750 - \$13500 (s.deerfield)

image 1 of 12

fuel: **other** 

harley davidson

transmission: other

Hillclimber fuel injected nitro methane, fresh motor, new custom frame and front end...\$22,000 invested...selling for \$13,500... this bike can be changed back to gas and carbs...this bike comes with an external starter and cart...an extra clutch and misc.... call and leave a message, call do not text, do not email...thanks.... (this is a Reiser built motorcycle)