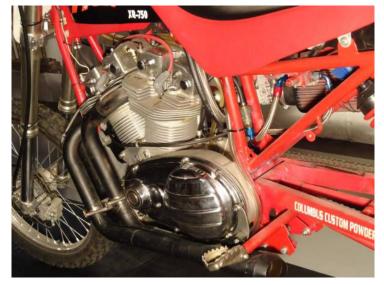

## Hillclimber/dirt drag Harley XR750 - \$13500 (s.deerfield)

image 1 of 12

fuel: **other** 

harley davidson

transmission: other

Hillclimber fuel injected nitro methane, fresh motor, new custom frame and front end...\$22,000 invested...selling for \$13,500... this bike can be changed back to gas and carbs...this bike comes with an external starter and cart...an extra clutch and misc.... call and leave a message, call do not text, do not email...thanks.... (this is a Reiser built motorcycle)