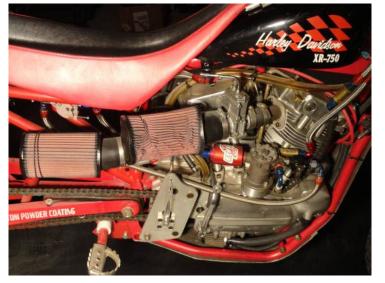

## Hillclimber/dirt drag Harley XR750 - \$13500 (s.deerfield)

image 1 of 12

fuel: **other** 

harley davidson

transmission: other

Hillclimber fuel injected nitro methane, fresh motor, new custom frame and front end...\$22,000 invested...selling for \$13,500... this bike can be changed back to gas and carbs...this bike comes with an external starter and cart...an extra clutch and misc.... call and leave a message, call do not text, do not email...thanks.... (this is a Reiser built motorcycle)