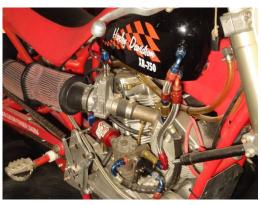

## Hillclimber/dirt drag Harley XR750 - \$13500 (s.deerfield)

image 1 of 12

fuel: **other** 

harley davidson

transmission: other

Hillclimber fuel injected nitro methane, fresh motor, new custom frame and front end...\$22,000 invested...selling for \$13,500... this bike can be changed back to gas and carbs...this bike comes with an external starter and cart...an extra clutch and misc.... call and leave a message, call do not text, do not email...thanks.... (this is a Reiser built motorcycle)