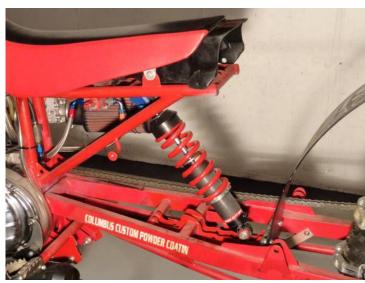

## Hillclimber/dirt drag Harley XR750 - \$13500 (s.deerfield)

image 1 of 12

fuel: **other** 

harley davidson

transmission: other

Hillclimber fuel injected nitro methane, fresh motor, new custom frame and front end...\$22,000 invested...selling for \$13,500... this bike can be changed back to gas and carbs...this bike comes with an external starter and cart...an extra clutch and misc.... call and leave a message, call do not text, do not email...thanks.... (this is a Reiser built motorcycle)