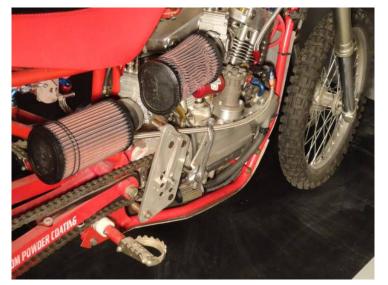

## Hillclimber/dirt drag Harley XR750 - \$13500 (s.deerfield)

image 1 of 12

fuel: **other** 

harley davidson

transmission: other

Hillclimber fuel injected nitro methane, fresh motor, new custom frame and front end...\$22,000 invested...selling for \$13,500... this bike can be changed back to gas and carbs...this bike comes with an external starter and cart...an extra clutch and misc.... call and leave a message, call do not text, do not email...thanks.... (this is a Reiser built motorcycle)