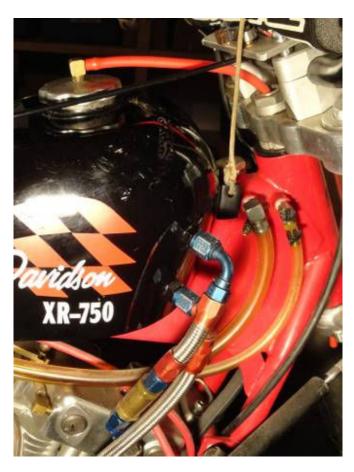

## Hillclimber/dirt drag Harley XR750 - \$13500 (s.deerfield)

image 1 of 12

fuel: **other** 

harley davidson

transmission: other

Hillclimber fuel injected nitro methane, fresh motor, new custom frame and front end...\$22,000 invested...selling for \$13,500... this bike can be changed back to gas and carbs...this bike comes with an external starter and cart...an extra clutch and misc.... call and leave a message, call do not text, do not email...thanks.... (this is a Reiser built motorcycle)