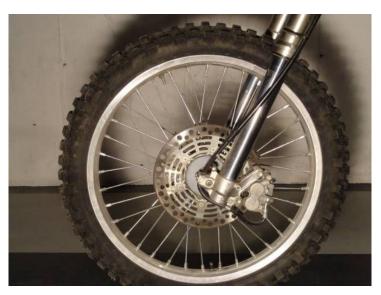

## Hillclimber/dirt drag Harley XR750 - \$13500 (s.deerfield)

image 1 of 12

fuel: **other** 

harley davidson

transmission: other

Hillclimber fuel injected nitro methane, fresh motor, new custom frame and front end...\$22,000 invested...selling for \$13,500... this bike can be changed back to gas and carbs...this bike comes with an external starter and cart...an extra clutch and misc.... call and leave a message, call do not text, do not email...thanks.... (this is a Reiser built motorcycle)