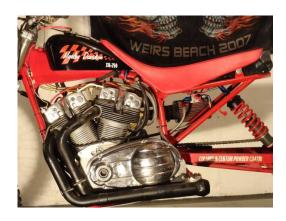

## Hillclimber/dirt drag Harley XR750 - \$13500 (s.deerfield)

image 1 of 12

fuel: **other** 

harley davidson

transmission: other

Hillclimber fuel injected nitro methane, fresh motor, new custom frame and front end...\$22,000 invested...selling for \$13,500... this bike can be changed back to gas and carbs...this bike comes with an external starter and cart...an extra clutch and misc.... call and leave a message, call do not text, do not email...thanks.... (this is a Reiser built motorcycle)