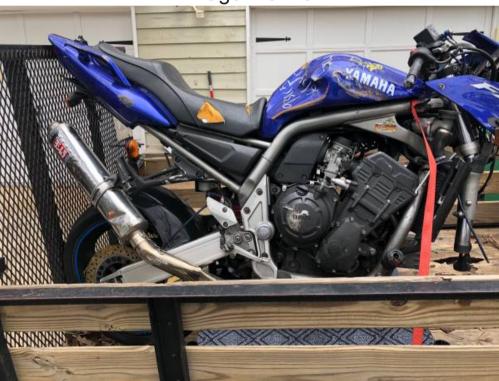

# ★ 2001 YAMAHA FZ1 1000 WRECKED - \$700 (Stone Mountain)

image 1 of 10

### 2001 YAMAHA FZ1 1000 WRECKED

# HAD TO OF RAN TO BE WRECKED

\$700

show contact info

# GOOD KIT CAR DONOR

2001 Yamaha FZ1

fuel: gas

title status: salvage

transmission: manual

• do NOT contact me with unsolicited services or offers

- <u>safety tips</u>
- prohibited items
- product recalls
- avoiding scams