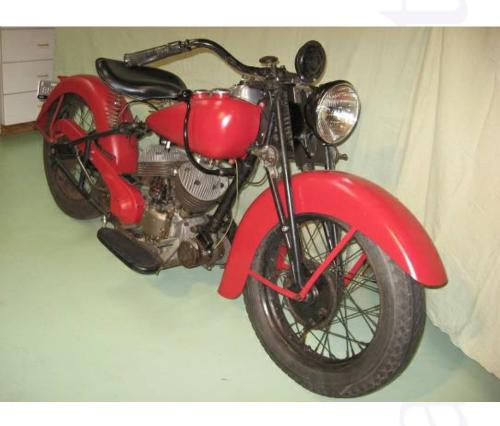

## 1940 Indian Sport Scout - motorcyclesscooters...

Saved to Dropbox • Apr 9, 2018 at 11:29 AM

Savea to Broppox 4 Apr 3, 2010 at 11.23 At

CL salt lake > motorcycles/scooters - by owner

1940 Indian Sport Scout Motorcycle. It is fairly complete restoration project with a real nice frame, fenders, front fork, and handlebar assembly. These bikes have a 750cc (45 cubic inch) flathead v-twin motor that has good power to weight ratio and is fun to ride. The open fendered early post war Indians are

highly collectible and are a work of art.