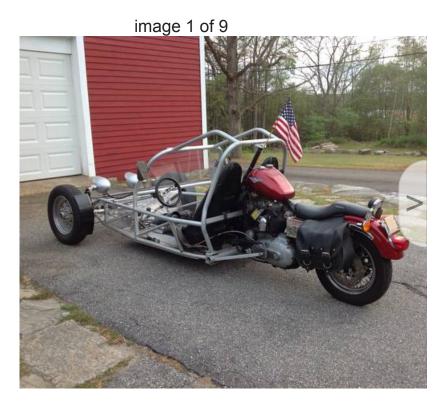

## **Harley Powered Reverse Trike - \$5400** (Burrillville)

Warrior sand rail por finish totally rebuilt VW adjustable aluminum front end with disk brakes and rackinpinion stirring. 1983 1000cc sportster. SS carb.Drag pipes with baffles oil cooler New tire and disk brake.Also have a complete duel disk front suspension and miscellaneous parts for motorcycle. I built this 6 years ago.. Have had much fun... Time to move on. This has always been garaged!